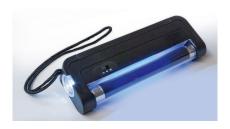

x dilution pots

40 x compact dry TC plates



25 x 100ml sterile thio bags 20 x IDEXX Colilert 18



MTS-P100445 Enterococci Bacteria Test Pack

25 x 100ml sterile thio bags 20 x IDEXX Entrolert DW



20 x IDEXX Pseudalert









20 x IDEXX SimPlates 2 x 100ml media bottles



### MTS-B100099 Legionella Biofilm Kit (5)(Stored Water)

- Test time < 35 Minutes</li>
- Tests Included 5
- Sensitivity 200CFU/Swabbed Area



## MTS-B100100 Legionella Industrial Kit (5)(Distribution System)

- Test time < 35 minutes
- Tests included 5
- Sensitivity 100CFU/L



### MTS-B100050 Digital Touch Screen Incubator

- External controls
- Clear viewing lid
- Operating temperature: 35 °C 45 °C
  Dimensions: 215 x 161 x 170 mm
- Power: 100/240vWeight: 4 kg



### MTS-B100488\_UV Lamp (battery operated)