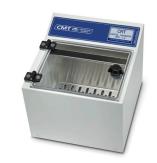

### MTS-B100050 Digital Touch Screen Incubator

- External controls
- Clear viewing lid
- Operating temperature: 35 °C 45 °C
  Dimensions: 215 x 161 x 170 mm
- Power: 100/240vWeight: 4 kg